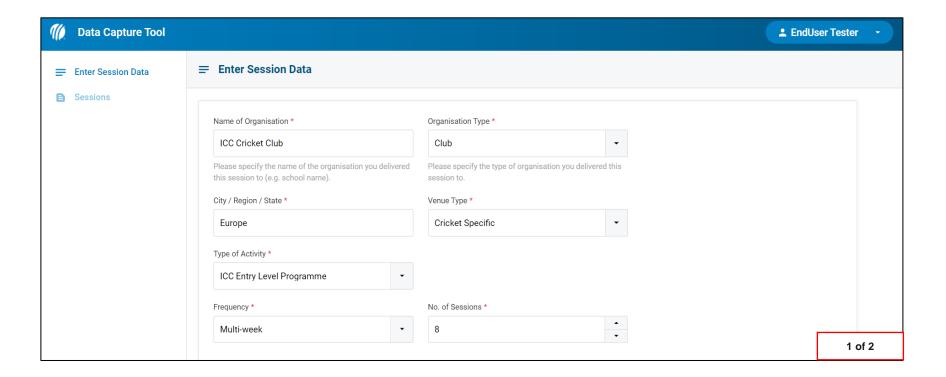

You'll need to complete some basic, core information about the session you are adding. Please complete all mandatory fields, marked with a red\*. You can enter as many sessions as possible and all of these will be received by your National Cricket Federation.