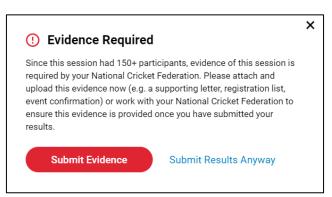

It's important that you're able to provide some form of Evidence to support the session which took place. This should be a document which is uploaded alongside the record.

If you don't have a document such as a supporting letter or an official confirmation of the event / activity, this may not be recognised. If you're unsure, please speak to your National Cricket Federation who will be able to guide you further.