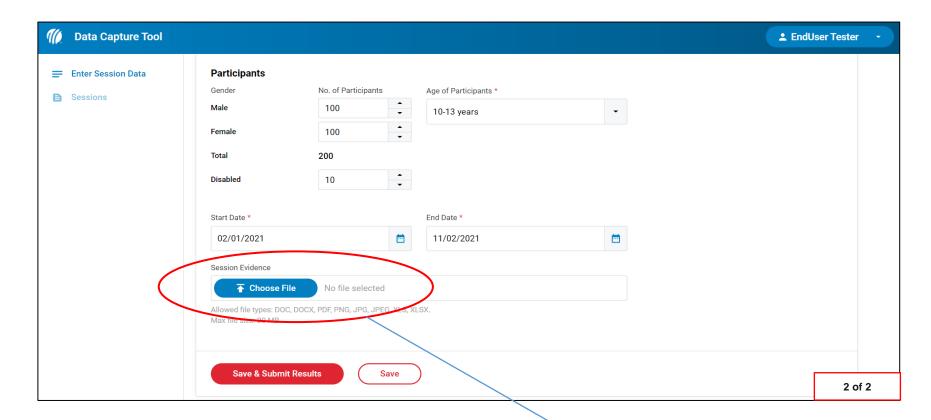

It's important that you're able to provide some form of Evidence to support the session which took place. This should be a document which is uploaded alongside the record.

If you don't have a document such as a supporting letter or an official confirmation of the event / activity, this may not be recognised. If you're unsure, please speak to your National Cricket Federation who will be able to guide you further.